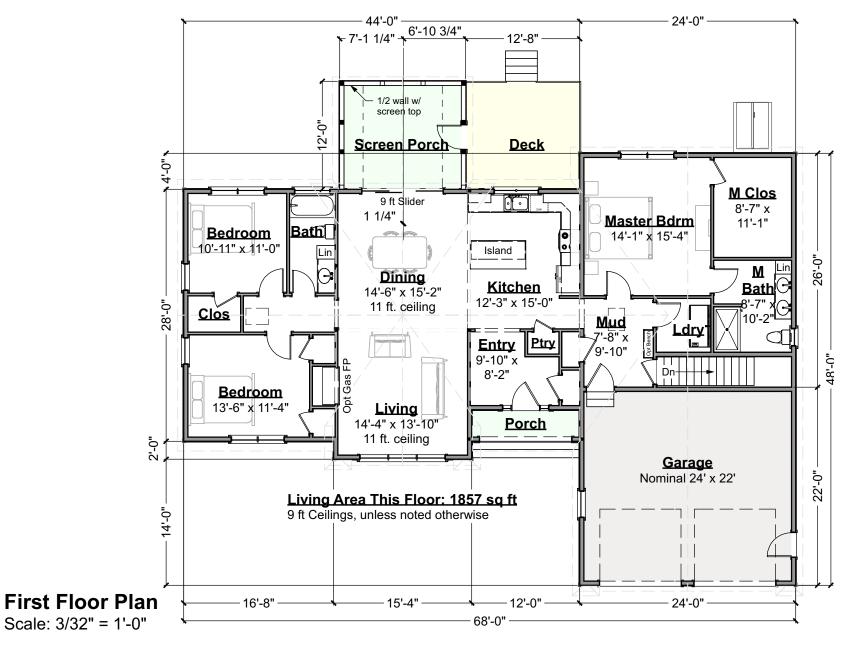

# Artform Home Plans

603-431-9559

Some items shown are optional and/ or may vary. <u>Builder's written</u> <u>specifications always govern.</u>

- 1. Gas fireplace and it's surround or mantel
- 2. Kitchen island, cabinet style & trim, countertop material, etc.
- 3. Door styles and trim
- 4. Window grilles and trim, window treatments
- 5. Stair balusters or low walls at stairs
- 6. Lighting
- 7. Material selections (flooring, siding, roofing, paint colors, etc.)
- 8. Other furnishings
- 9. Landscaping, paving and walkways
- 10. Gutters, shutters and other exterior trim components
- 11. Deck size, railing style, stair location, etc.
- 12. Amount of exposed basement and/or wood framed walls at basement.