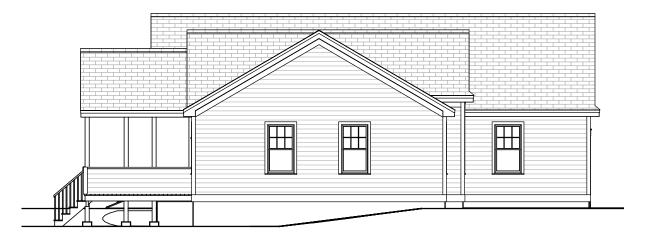

**

Scale: 3/32" = 1'-0"

679.124.v29 GR © 2014-2019 Art Form Architecture, Inc., all rights reserved . You may not build this design without purchasing a license, even if you make changes. This design may have geographic restrictions.



603-431-9559



#### **Right Elevation** Scale: 3/32" = 1'-0"

679.124.v29 GR © 2014-2019 Art Form Architecture, Inc., all rights reserved . You may not build this design without purchasing a license, even if you make changes. This design may have geographic restrictions.



603-431-9559



#### Rear Elevation Scale: 3/32" = 1'-0"

679.124.v29 GR © 2014-2019 Art Form Architecture, Inc., all rights reserved . You may not build this design without purchasing a license, even if you make changes. This design may have geographic restrictions.



603-431-9559



#### Left Elevation Scale: 3/32" = 1'-0"