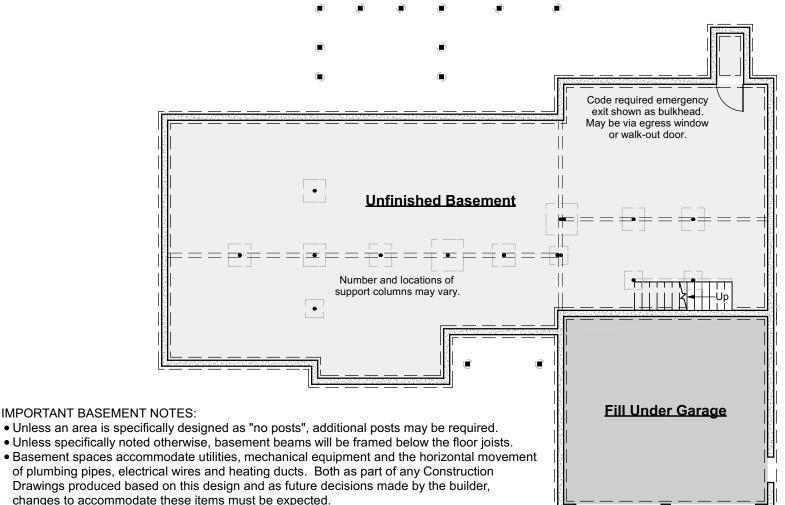

603-431-9559

 Basement window locations are dependent on site conditions and utility locations. Clarify number and location with your builder.

#### **Foundation Plan**

Scale: 3/32" = 1'-0"

679.124.v29 GR © 2014-2019 Art Form Architecture, Inc., all rights reserved . You may not build this design without purchasing a license, even if you make changes. This design may have geographic restrictions.