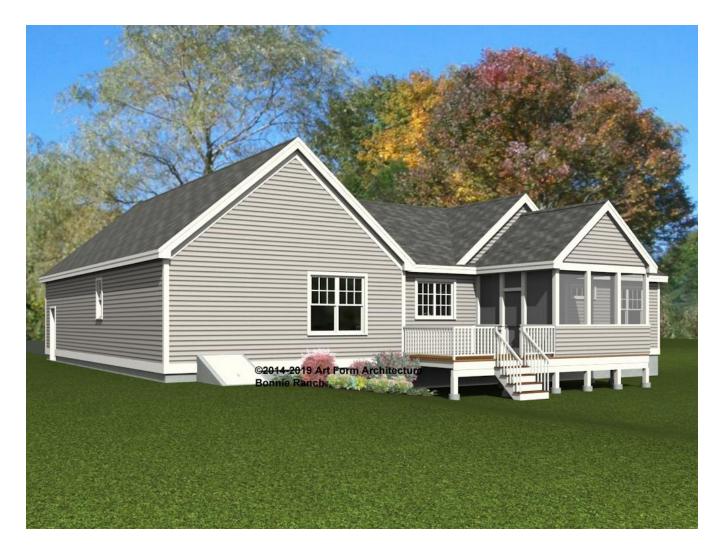

#### Rear Elevation Scale: 3/32" = 1'-0"

679.124.v29 GR © 2014-2019 Art Form Architecture, Inc., all rights reserved . You may not build this design without purchasing a license, even if you make changes. This design may have geographic restrictions.