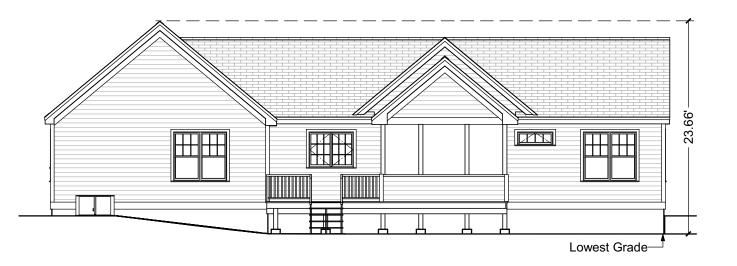

#### Rear Elevation Scale: 3/32" = 1'-0"

679.124.v29 GR © 2014-2019 Art Form Architecture, Inc., all rights reserved . You may not build this design without purchasing a license, even if you make changes. This design may have geographic restrictions.