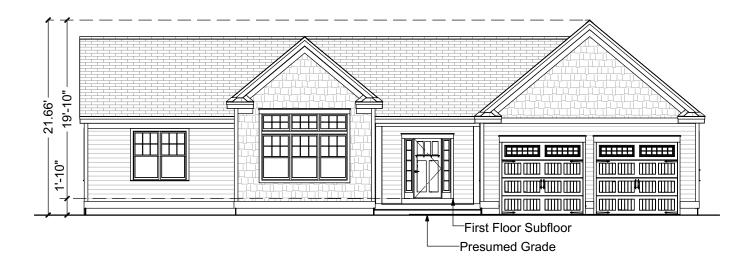

# **Front Elevation**

Scale: 3/32" = 1'-0"

679.124.v29 GR © 2014-2019 Art Form Architecture, Inc., all rights reserved . You may not build this design without purchasing a license, even if you make changes. This design may have geographic restrictions.