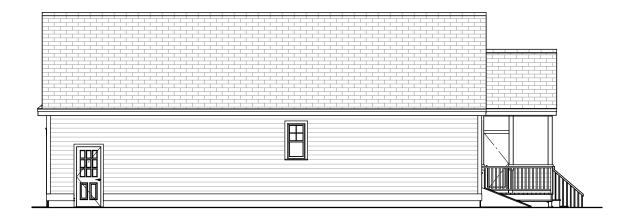

#### **Right Elevation** Scale: 3/32" = 1'-0"

679.124.v29 GR © 2014-2019 Art Form Architecture, Inc., all rights reserved . You may not build this design without purchasing a license, even if you make changes. This design may have geographic restrictions.