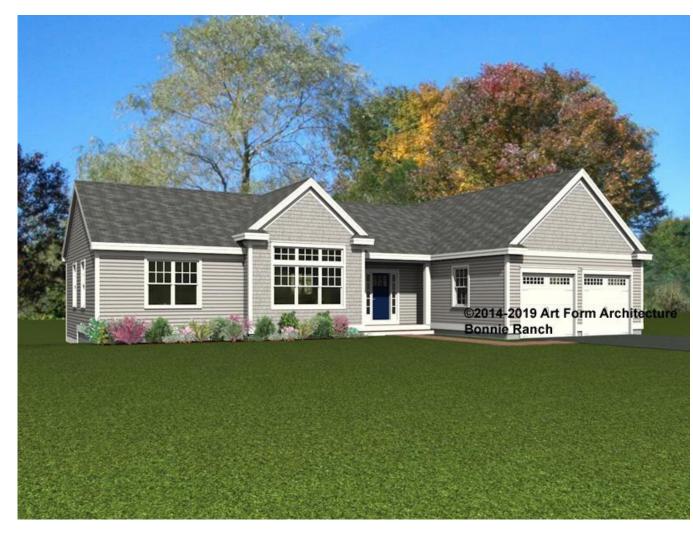

# **Front Elevation**

Scale: 3/32" = 1'-0"

679.124.v29 GR © 2014-2019 Art Form Architecture, Inc., all rights reserved . You may not build this design without purchasing a license, even if you make changes. This design may have geographic restrictions.